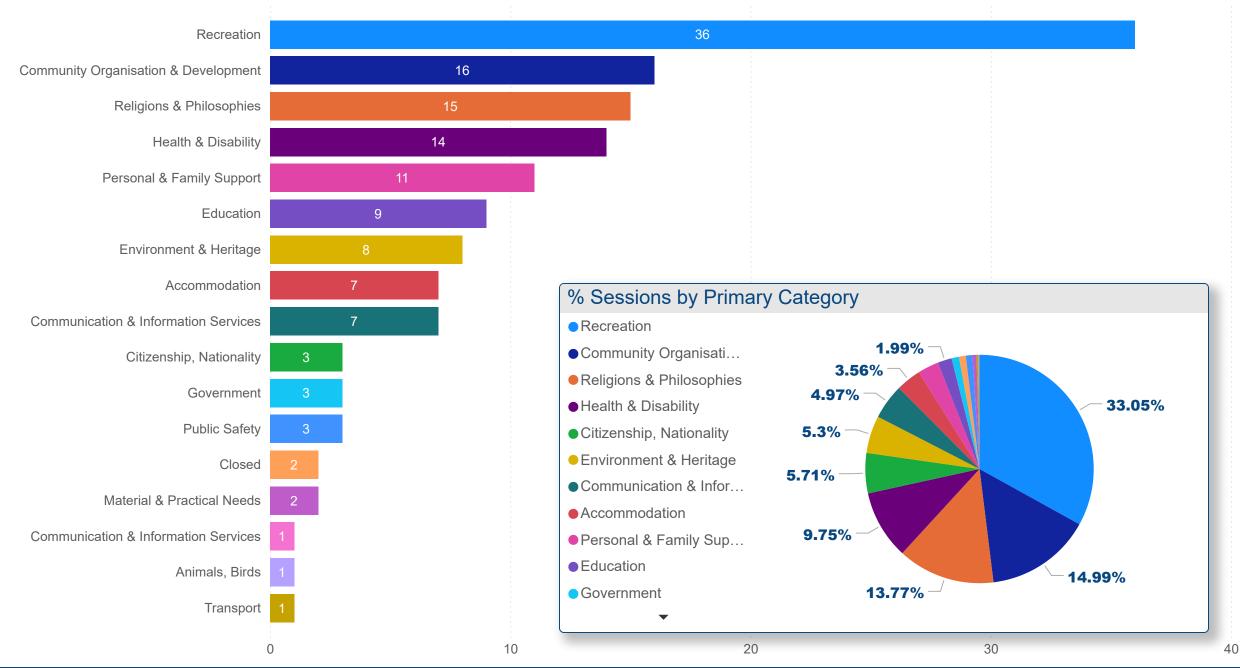

| FY 2023-2024                                                                        | Prospect Council - Orga                                                                                                                                                                                                                                                                                                                                                                                                                                                                                                                                                                                                                                                                                                                                                                                                                                                                                                                                                                                                                                                                                                                                                                                                                                                                                                                                                                                                                                                                                                                                                                                                                                                                                                                                                                                                                                                                                                                                                                                                                                                                                                                                                                                                                                                                                                                                                                | anisation Count by Pri | mary Category                                                                                                                                                                                                                                                                                                                                                                                                                                                                                                                                                                                                                                                                                                                                                                                                                                                                                                                                                                                                                                                                                                                                                                                                                                                                                                                                                                                                                                                                                                                                                                                                                                                                                                                                                                                                                                                                                                                                                                                                                                                                                                                  | Total No. of Sessions                                        |
|-------------------------------------------------------------------------------------|----------------------------------------------------------------------------------------------------------------------------------------------------------------------------------------------------------------------------------------------------------------------------------------------------------------------------------------------------------------------------------------------------------------------------------------------------------------------------------------------------------------------------------------------------------------------------------------------------------------------------------------------------------------------------------------------------------------------------------------------------------------------------------------------------------------------------------------------------------------------------------------------------------------------------------------------------------------------------------------------------------------------------------------------------------------------------------------------------------------------------------------------------------------------------------------------------------------------------------------------------------------------------------------------------------------------------------------------------------------------------------------------------------------------------------------------------------------------------------------------------------------------------------------------------------------------------------------------------------------------------------------------------------------------------------------------------------------------------------------------------------------------------------------------------------------------------------------------------------------------------------------------------------------------------------------------------------------------------------------------------------------------------------------------------------------------------------------------------------------------------------------------------------------------------------------------------------------------------------------------------------------------------------------------------------------------------------------------------------------------------------------|------------------------|--------------------------------------------------------------------------------------------------------------------------------------------------------------------------------------------------------------------------------------------------------------------------------------------------------------------------------------------------------------------------------------------------------------------------------------------------------------------------------------------------------------------------------------------------------------------------------------------------------------------------------------------------------------------------------------------------------------------------------------------------------------------------------------------------------------------------------------------------------------------------------------------------------------------------------------------------------------------------------------------------------------------------------------------------------------------------------------------------------------------------------------------------------------------------------------------------------------------------------------------------------------------------------------------------------------------------------------------------------------------------------------------------------------------------------------------------------------------------------------------------------------------------------------------------------------------------------------------------------------------------------------------------------------------------------------------------------------------------------------------------------------------------------------------------------------------------------------------------------------------------------------------------------------------------------------------------------------------------------------------------------------------------------------------------------------------------------------------------------------------------------|--------------------------------------------------------------|
| Primary_Category, Organisation                                                      | (FY 2023-2024)                                                                                                                                                                                                                                                                                                                                                                                                                                                                                                                                                                                                                                                                                                                                                                                                                                                                                                                                                                                                                                                                                                                                                                                                                                                                                                                                                                                                                                                                                                                                                                                                                                                                                                                                                                                                                                                                                                                                                                                                                                                                                                                                                                                                                                                                                                                                                                         |                        | , , ,                                                                                                                                                                                                                                                                                                                                                                                                                                                                                                                                                                                                                                                                                                                                                                                                                                                                                                                                                                                                                                                                                                                                                                                                                                                                                                                                                                                                                                                                                                                                                                                                                                                                                                                                                                                                                                                                                                                                                                                                                                                                                                                          |                                                              |
| $\checkmark$ $\Box$ Communication & Information                                     |                                                                                                                                                                                                                                                                                                                                                                                                                                                                                                                                                                                                                                                                                                                                                                                                                                                                                                                                                                                                                                                                                                                                                                                                                                                                                                                                                                                                                                                                                                                                                                                                                                                                                                                                                                                                                                                                                                                                                                                                                                                                                                                                                                                                                                                                                                                                                                                        | :                      | : : _ : _                                                                                                                                                                                                                                                                                                                                                                                                                                                                                                                                                                                                                                                                                                                                                                                                                                                                                                                                                                                                                                                                                                                                                                                                                                                                                                                                                                                                                                                                                                                                                                                                                                                                                                                                                                                                                                                                                                                                                                                                                                                                                                                      |                                                              |
| $\sim$ $\Box$ Accommodation                                                         | Recreation<br>Community Organisa…                                                                                                                                                                                                                                                                                                                                                                                                                                                                                                                                                                                                                                                                                                                                                                                                                                                                                                                                                                                                                                                                                                                                                                                                                                                                                                                                                                                                                                                                                                                                                                                                                                                                                                                                                                                                                                                                                                                                                                                                                                                                                                                                                                                                                                                                                                                                                      | 36<br>16               |                                                                                                                                                                                                                                                                                                                                                                                                                                                                                                                                                                                                                                                                                                                                                                                                                                                                                                                                                                                                                                                                                                                                                                                                                                                                                                                                                                                                                                                                                                                                                                                                                                                                                                                                                                                                                                                                                                                                                                                                                                                                                                                                | 5816                                                         |
| $\checkmark$ $\Box$ Animals, Birds                                                  | Religions & Philosop                                                                                                                                                                                                                                                                                                                                                                                                                                                                                                                                                                                                                                                                                                                                                                                                                                                                                                                                                                                                                                                                                                                                                                                                                                                                                                                                                                                                                                                                                                                                                                                                                                                                                                                                                                                                                                                                                                                                                                                                                                                                                                                                                                                                                                                                                                                                                                   | 15                     |                                                                                                                                                                                                                                                                                                                                                                                                                                                                                                                                                                                                                                                                                                                                                                                                                                                                                                                                                                                                                                                                                                                                                                                                                                                                                                                                                                                                                                                                                                                                                                                                                                                                                                                                                                                                                                                                                                                                                                                                                                                                                                                                |                                                              |
| $\sim$ $\Box$ Citizenship, Nationality                                              | Health & Disability 1 Personal & Family S… 11                                                                                                                                                                                                                                                                                                                                                                                                                                                                                                                                                                                                                                                                                                                                                                                                                                                                                                                                                                                                                                                                                                                                                                                                                                                                                                                                                                                                                                                                                                                                                                                                                                                                                                                                                                                                                                                                                                                                                                                                                                                                                                                                                                                                                                                                                                                                          | 4                      |                                                                                                                                                                                                                                                                                                                                                                                                                                                                                                                                                                                                                                                                                                                                                                                                                                                                                                                                                                                                                                                                                                                                                                                                                                                                                                                                                                                                                                                                                                                                                                                                                                                                                                                                                                                                                                                                                                                                                                                                                                                                                                                                | Total Na. of Lloora                                          |
| $\sim$ $\Box$ Closed                                                                | Education 9                                                                                                                                                                                                                                                                                                                                                                                                                                                                                                                                                                                                                                                                                                                                                                                                                                                                                                                                                                                                                                                                                                                                                                                                                                                                                                                                                                                                                                                                                                                                                                                                                                                                                                                                                                                                                                                                                                                                                                                                                                                                                                                                                                                                                                                                                                                                                                            |                        |                                                                                                                                                                                                                                                                                                                                                                                                                                                                                                                                                                                                                                                                                                                                                                                                                                                                                                                                                                                                                                                                                                                                                                                                                                                                                                                                                                                                                                                                                                                                                                                                                                                                                                                                                                                                                                                                                                                                                                                                                                                                                                                                | Total No. of Users                                           |
| $\sim$ $\Box$ Communication & Information                                           | Environment & Herita 8<br>Accommodation 7                                                                                                                                                                                                                                                                                                                                                                                                                                                                                                                                                                                                                                                                                                                                                                                                                                                                                                                                                                                                                                                                                                                                                                                                                                                                                                                                                                                                                                                                                                                                                                                                                                                                                                                                                                                                                                                                                                                                                                                                                                                                                                                                                                                                                                                                                                                                              |                        |                                                                                                                                                                                                                                                                                                                                                                                                                                                                                                                                                                                                                                                                                                                                                                                                                                                                                                                                                                                                                                                                                                                                                                                                                                                                                                                                                                                                                                                                                                                                                                                                                                                                                                                                                                                                                                                                                                                                                                                                                                                                                                                                |                                                              |
| $\sim$ $\Box$ Community Organisation & De                                           | Communication & Inf 7                                                                                                                                                                                                                                                                                                                                                                                                                                                                                                                                                                                                                                                                                                                                                                                                                                                                                                                                                                                                                                                                                                                                                                                                                                                                                                                                                                                                                                                                                                                                                                                                                                                                                                                                                                                                                                                                                                                                                                                                                                                                                                                                                                                                                                                                                                                                                                  |                        |                                                                                                                                                                                                                                                                                                                                                                                                                                                                                                                                                                                                                                                                                                                                                                                                                                                                                                                                                                                                                                                                                                                                                                                                                                                                                                                                                                                                                                                                                                                                                                                                                                                                                                                                                                                                                                                                                                                                                                                                                                                                                                                                | 5218                                                         |
| $\sim$ $\Box$ Education                                                             | Citizenship, Nationality 3                                                                                                                                                                                                                                                                                                                                                                                                                                                                                                                                                                                                                                                                                                                                                                                                                                                                                                                                                                                                                                                                                                                                                                                                                                                                                                                                                                                                                                                                                                                                                                                                                                                                                                                                                                                                                                                                                                                                                                                                                                                                                                                                                                                                                                                                                                                                                             | 10 00                  |                                                                                                                                                                                                                                                                                                                                                                                                                                                                                                                                                                                                                                                                                                                                                                                                                                                                                                                                                                                                                                                                                                                                                                                                                                                                                                                                                                                                                                                                                                                                                                                                                                                                                                                                                                                                                                                                                                                                                                                                                                                                                                                                | 0210                                                         |
|                                                                                     | <u> </u>                                                                                                                                                                                                                                                                                                                                                                                                                                                                                                                                                                                                                                                                                                                                                                                                                                                                                                                                                                                                                                                                                                                                                                                                                                                                                                                                                                                                                                                                                                                                                                                                                                                                                                                                                                                                                                                                                                                                                                                                                                                                                                                                                                                                                                                                                                                                                                               | 10 20                  | 30 40                                                                                                                                                                                                                                                                                                                                                                                                                                                                                                                                                                                                                                                                                                                                                                                                                                                                                                                                                                                                                                                                                                                                                                                                                                                                                                                                                                                                                                                                                                                                                                                                                                                                                                                                                                                                                                                                                                                                                                                                                                                                                                                          |                                                              |
| Organisation Name                                                                   | % Sessions by Organisation                                                                                                                                                                                                                                                                                                                                                                                                                                                                                                                                                                                                                                                                                                                                                                                                                                                                                                                                                                                                                                                                                                                                                                                                                                                                                                                                                                                                                                                                                                                                                                                                                                                                                                                                                                                                                                                                                                                                                                                                                                                                                                                                                                                                                                                                                                                                                             | n                      | Geo Map - Pros                                                                                                                                                                                                                                                                                                                                                                                                                                                                                                                                                                                                                                                                                                                                                                                                                                                                                                                                                                                                                                                                                                                                                                                                                                                                                                                                                                                                                                                                                                                                                                                                                                                                                                                                                                                                                                                                                                                                                                                                                                                                                                                 | pect                                                         |
| Vinnies - Prospect                                                                  | Organisation Name                                                                                                                                                                                                                                                                                                                                                                                                                                                                                                                                                                                                                                                                                                                                                                                                                                                                                                                                                                                                                                                                                                                                                                                                                                                                                                                                                                                                                                                                                                                                                                                                                                                                                                                                                                                                                                                                                                                                                                                                                                                                                                                                                                                                                                                                                                                                                                      |                        | KILBU                                                                                                                                                                                                                                                                                                                                                                                                                                                                                                                                                                                                                                                                                                                                                                                                                                                                                                                                                                                                                                                                                                                                                                                                                                                                                                                                                                                                                                                                                                                                                                                                                                                                                                                                                                                                                                                                                                                                                                                                                                                                                                                          | Enfield                                                      |
| VIEW Club - Prospect                                                                | Prospect Run Club                                                                                                                                                                                                                                                                                                                                                                                                                                                                                                                                                                                                                                                                                                                                                                                                                                                                                                                                                                                                                                                                                                                                                                                                                                                                                                                                                                                                                                                                                                                                                                                                                                                                                                                                                                                                                                                                                                                                                                                                                                                                                                                                                                                                                                                                                                                                                                      |                        | 뭐 않고 된다                                                                                                                                                                                                                                                                                                                                                                                                                                                                                                                                                                                                                                                                                                                                                                                                                                                                                                                                                                                                                                                                                                                                                                                                                                                                                                                                                                                                                                                                                                                                                                                                                                                                                                                                                                                                                                                                                                                                                                                                                                                                                                                        |                                                              |
| Uniting Communities Allied Health                                                   | Sefton Park Pri…                                                                                                                                                                                                                                                                                                                                                                                                                                                                                                                                                                                                                                                                                                                                                                                                                                                                                                                                                                                                                                                                                                                                                                                                                                                                                                                                                                                                                                                                                                                                                                                                                                                                                                                                                                                                                                                                                                                                                                                                                                                                                                                                                                                                                                                                                                                                                                       |                        | ALL MATER                                                                                                                                                                                                                                                                                                                                                                                                                                                                                                                                                                                                                                                                                                                                                                                                                                                                                                                                                                                                                                                                                                                                                                                                                                                                                                                                                                                                                                                                                                                                                                                                                                                                                                                                                                                                                                                                                                                                                                                                                                                                                                                      | Collins St GREENACRES                                        |
| Services                                                                            | • Catholic Church 0.24%                                                                                                                                                                                                                                                                                                                                                                                                                                                                                                                                                                                                                                                                                                                                                                                                                                                                                                                                                                                                                                                                                                                                                                                                                                                                                                                                                                                                                                                                                                                                                                                                                                                                                                                                                                                                                                                                                                                                                                                                                                                                                                                                                                                                                                                                                                                                                                | 0.1%6.28%              | Chill                                                                                                                                                                                                                                                                                                                                                                                                                                                                                                                                                                                                                                                                                                                                                                                                                                                                                                                                                                                                                                                                                                                                                                                                                                                                                                                                                                                                                                                                                                                                                                                                                                                                                                                                                                                                                                                                                                                                                                                                                                                                                                                          | OREENACRES                                                   |
| Taoist Tai Chi Society of Australia -                                               | • Australian Plang… 0.38% - 0.43% - 0.43% - 0.43% - 0.43% - 0.43% - 0.43% - 0.43% - 0.43% - 0.43% - 0.43% - 0.43% - 0.43% - 0.43% - 0.43% - 0.43% - 0.43% - 0.43% - 0.43% - 0.43% - 0.43% - 0.43% - 0.43% - 0.43\% - 0.43\% - 0.43\% - 0.43\% - 0.43\% - 0.43\% - 0.43\% - 0.43\% - 0.43\% - 0.43\% - 0.43\% - 0.43\% - 0.43\% - 0.43\% - 0.43\% - 0.43\% - 0.43\% - 0.43\% - 0.43\% - 0.43\% - 0.43\% - 0.43\% - 0.43\% - 0.43\% - 0.43\% - 0.43\% - 0.43\% - 0.43\% - 0.43\% - 0.43\% - 0.43\% - 0.43\% - 0.43\% - 0.43\% - 0.43\% - 0.43\% - 0.43\% - 0.43\% - 0.43\% - 0.43\% - 0.43\% - 0.43\% - 0.43\% - 0.43\% - 0.43\% - 0.43\% - 0.43\% - 0.43\% - 0.43\% - 0.43\% - 0.43\% - 0.43\% - 0.43\% - 0.43\% - 0.43\% - 0.43\% - 0.43\% - 0.43\% - 0.43\% - 0.43\% - 0.43\% - 0.43\% - 0.43\% - 0.43\% - 0.43\% - 0.43\% - 0.43\% - 0.43\% - 0.43\% - 0.43\% - 0.43\% - 0.43\% - 0.43\% - 0.43\% - 0.43\% - 0.43\% - 0.43\% - 0.43\% - 0.43\% - 0.43\% - 0.43\% - 0.43\% - 0.43\% - 0.43\% - 0.43\% - 0.43\% - 0.43\% - 0.43\% - 0.43\% - 0.43\% - 0.43\% - 0.43\% - 0.43\% - 0.43\% - 0.43\% - 0.43\% - 0.43\% - 0.43\% - 0.43\% - 0.43\% - 0.43\% - 0.43\% - 0.4\% - 0.43\% - 0.4\% - 0.4\% - 0.4\% - 0.4\% - 0.4\% - 0.4\% - 0.4\% - 0.4\% - 0.4\% - 0.4\% - 0.4\% - 0.4\% - 0.4\% - 0.4\% - 0.4\% - 0.4\% - 0.4\% - 0.4\% - 0.4\% - 0.4\% - 0.4\% - 0.4\% - 0.4\% - 0.4\% - 0.4\% - 0.4\% - 0.4\% - 0.4\% - 0.4\% - 0.4\% - 0.4\% - 0.4\% - 0.4\% - 0.4\% - 0.4\% - 0.4\% - 0.4\% - 0.4\% - 0.4\% - 0.4\% - 0.4\% - 0.4\% - 0.4\% - 0.4\% - 0.4\% - 0.4\% - 0.4\% - 0.4\% - 0.4\% - 0.4\% - 0.4\% - 0.4\% - 0.4\% - 0.4\% - 0.4\% - 0.4\% - 0.4\% - 0.4\% - 0.4\% - 0.4\% - 0.4\% - 0.4\% - 0.4\% - 0.4\% - 0.4\% - 0.4\% - 0.4\% - 0.4\% - 0.4\% - 0.4\% - 0.4\% - 0.4\% - 0.4\% - 0.4\% - 0.4\% - 0.4\% - 0.4\% - 0.4\% - 0.4\% - 0.4\% - 0.4\% - 0.4\% - 0.4\% - 0.4\% - 0.4\% - 0.4\% - 0.4\% - 0.4\% - 0.4\% - 0.4\% - 0.4\% - 0.4\% - 0.4\% - 0.4\% - 0.4\% - 0.4\% - 0.4\% - 0.4\% - 0.4\% - 0.4\% - 0.4\% - 0.4\% - 0.4\% - 0.4\% - 0.4\% - 0.4\% - 0.4\% - 0.4\% - 0.4\% - 0.4\% - 0.4\% - 0.4\% - 0.4\% - 0.4\% - 0.4\% - 0.4\% - 0.4\% - 0.4\% - 0.4\% - 0.4\% - 0.4\% - 0.4\% - 0.4\% - 0.4\% - 0.4\% - 0.4\% - 0.4\% - 0.4\% - 0.4\% - 0.4\% - 0.4\% - 0.4\% - 0.4\% - 0.4\% - 0.4\% - 0.4\% - 0.4\% - 0.4\% - 0.4\% - 0.4\% - 0.4\% - 0.4\% - 0.4\% - 0.4\% - 0.4 |                        |                                                                                                                                                                                                                                                                                                                                                                                                                                                                                                                                                                                                                                                                                                                                                                                                                                                                                                                                                                                                                                                                                                                                                                                                                                                                                                                                                                                                                                                                                                                                                                                                                                                                                                                                                                                                                                                                                                                                                                                                                                                                                                                                | Regency Rd A17                                               |
| Prospect                                                                            | • Casa D'Abruzzo 0.48%                                                                                                                                                                                                                                                                                                                                                                                                                                                                                                                                                                                                                                                                                                                                                                                                                                                                                                                                                                                                                                                                                                                                                                                                                                                                                                                                                                                                                                                                                                                                                                                                                                                                                                                                                                                                                                                                                                                                                                                                                                                                                                                                                                                                                                                                                                                                                                 | - 5.91%                |                                                                                                                                                                                                                                                                                                                                                                                                                                                                                                                                                                                                                                                                                                                                                                                                                                                                                                                                                                                                                                                                                                                                                                                                                                                                                                                                                                                                                                                                                                                                                                                                                                                                                                                                                                                                                                                                                                                                                                                                                                                                                                                                | MANNINGHAM                                                   |
| Taoist Tai Chi Society of Australia                                                 | Prospect Comm 0.53%                                                                                                                                                                                                                                                                                                                                                                                                                                                                                                                                                                                                                                                                                                                                                                                                                                                                                                                                                                                                                                                                                                                                                                                                                                                                                                                                                                                                                                                                                                                                                                                                                                                                                                                                                                                                                                                                                                                                                                                                                                                                                                                                                                                                                                                                                                                                                                    |                        |                                                                                                                                                                                                                                                                                                                                                                                                                                                                                                                                                                                                                                                                                                                                                                                                                                                                                                                                                                                                                                                                                                                                                                                                                                                                                                                                                                                                                                                                                                                                                                                                                                                                                                                                                                                                                                                                                                                                                                                                                                                                                                                                |                                                              |
| Strength For Life - Prospect                                                        | Nailsworth Com                                                                                                                                                                                                                                                                                                                                                                                                                                                                                                                                                                                                                                                                                                                                                                                                                                                                                                                                                                                                                                                                                                                                                                                                                                                                                                                                                                                                                                                                                                                                                                                                                                                                                                                                                                                                                                                                                                                                                                                                                                                                                                                                                                                                                                                                                                                                                                         |                        | Pym St-                                                                                                                                                                                                                                                                                                                                                                                                                                                                                                                                                                                                                                                                                                                                                                                                                                                                                                                                                                                                                                                                                                                                                                                                                                                                                                                                                                                                                                                                                                                                                                                                                                                                                                                                                                                                                                                                                                                                                                                                                                                                                                                        | Prospect                                                     |
| St Vincent de Paul Society Family Centre                                            | 0.7                                                                                                                                                                                                                                                                                                                                                                                                                                                                                                                                                                                                                                                                                                                                                                                                                                                                                                                                                                                                                                                                                                                                                                                                                                                                                                                                                                                                                                                                                                                                                                                                                                                                                                                                                                                                                                                                                                                                                                                                                                                                                                                                                                                                                                                                                                                                                                                    | 3.2                    | s Rd                                                                                                                                                                                                                                                                                                                                                                                                                                                                                                                                                                                                                                                                                                                                                                                                                                                                                                                                                                                                                                                                                                                                                                                                                                                                                                                                                                                                                                                                                                                                                                                                                                                                                                                                                                                                                                                                                                                                                                                                                                                                                                                           | SWORTH CON VALE PARK                                         |
| - Prospect<br>St Philip's Pro School Kindergarten Inc.                              | Prospect Town 0.81%     Description 0.83%                                                                                                                                                                                                                                                                                                                                                                                                                                                                                                                                                                                                                                                                                                                                                                                                                                                                                                                                                                                                                                                                                                                                                                                                                                                                                                                                                                                                                                                                                                                                                                                                                                                                                                                                                                                                                                                                                                                                                                                                                                                                                                                                                                                                                                                                                                                                              | -3.18%                 |                                                                                                                                                                                                                                                                                                                                                                                                                                                                                                                                                                                                                                                                                                                                                                                                                                                                                                                                                                                                                                                                                                                                                                                                                                                                                                                                                                                                                                                                                                                                                                                                                                                                                                                                                                                                                                                                                                                                                                                                                                                                                                                                |                                                              |
| St Philip's Pre-School Kindergarten Inc.<br>St Philip's Anglican Church - Broadview |                                                                                                                                                                                                                                                                                                                                                                                                                                                                                                                                                                                                                                                                                                                                                                                                                                                                                                                                                                                                                                                                                                                                                                                                                                                                                                                                                                                                                                                                                                                                                                                                                                                                                                                                                                                                                                                                                                                                                                                                                                                                                                                                                                                                                                                                                                                                                                                        | -2.8%                  | RENOWN PARK                                                                                                                                                                                                                                                                                                                                                                                                                                                                                                                                                                                                                                                                                                                                                                                                                                                                                                                                                                                                                                                                                                                                                                                                                                                                                                                                                                                                                                                                                                                                                                                                                                                                                                                                                                                                                                                                                                                                                                                                                                                                                                                    | WALKERVILLE                                                  |
| St John Ambulance Australia SA Inc                                                  | Prospect Bottle … 1.19% —                                                                                                                                                                                                                                                                                                                                                                                                                                                                                                                                                                                                                                                                                                                                                                                                                                                                                                                                                                                                                                                                                                                                                                                                                                                                                                                                                                                                                                                                                                                                                                                                                                                                                                                                                                                                                                                                                                                                                                                                                                                                                                                                                                                                                                                                                                                                                              | 2.6%                   | Hawker                                                                                                                                                                                                                                                                                                                                                                                                                                                                                                                                                                                                                                                                                                                                                                                                                                                                                                                                                                                                                                                                                                                                                                                                                                                                                                                                                                                                                                                                                                                                                                                                                                                                                                                                                                                                                                                                                                                                                                                                                                                                                                                         |                                                              |
| Training - Prospect                                                                 | • Scouts SA - Pro 1.32% -                                                                                                                                                                                                                                                                                                                                                                                                                                                                                                                                                                                                                                                                                                                                                                                                                                                                                                                                                                                                                                                                                                                                                                                                                                                                                                                                                                                                                                                                                                                                                                                                                                                                                                                                                                                                                                                                                                                                                                                                                                                                                                                                                                                                                                                                                                                                                              | 1.55% — 1.65%          | BROMPTON                                                                                                                                                                                                                                                                                                                                                                                                                                                                                                                                                                                                                                                                                                                                                                                                                                                                                                                                                                                                                                                                                                                                                                                                                                                                                                                                                                                                                                                                                                                                                                                                                                                                                                                                                                                                                                                                                                                                                                                                                                                                                                                       | THORNGATE A10 Payl                                           |
| St John Ambulance Australia SA Inc                                                  | Prospect Comm                                                                                                                                                                                                                                                                                                                                                                                                                                                                                                                                                                                                                                                                                                                                                                                                                                                                                                                                                                                                                                                                                                                                                                                                                                                                                                                                                                                                                                                                                                                                                                                                                                                                                                                                                                                                                                                                                                                                                                                                                                                                                                                                                                                                                                                                                                                                                                          |                        | The second secon |                                                              |
| Prospect                                                                            | Royal Antidiluvia…                                                                                                                                                                                                                                                                                                                                                                                                                                                                                                                                                                                                                                                                                                                                                                                                                                                                                                                                                                                                                                                                                                                                                                                                                                                                                                                                                                                                                                                                                                                                                                                                                                                                                                                                                                                                                                                                                                                                                                                                                                                                                                                                                                                                                                                                                                                                                                     |                        | M2 Str 23th                                                                                                                                                                                                                                                                                                                                                                                                                                                                                                                                                                                                                                                                                                                                                                                                                                                                                                                                                                                                                                                                                                                                                                                                                                                                                                                                                                                                                                                                                                                                                                                                                                                                                                                                                                                                                                                                                                                                                                                                                                                                                                                    | ST PETERS                                                    |
| Total                                                                               | • •                                                                                                                                                                                                                                                                                                                                                                                                                                                                                                                                                                                                                                                                                                                                                                                                                                                                                                                                                                                                                                                                                                                                                                                                                                                                                                                                                                                                                                                                                                                                                                                                                                                                                                                                                                                                                                                                                                                                                                                                                                                                                                                                                                                                                                                                                                                                                                                    |                        | Microsoft Bing                                                                                                                                                                                                                                                                                                                                                                                                                                                                                                                                                                                                                                                                                                                                                                                                                                                                                                                                                                                                                                                                                                                                                                                                                                                                                                                                                                                                                                                                                                                                                                                                                                                                                                                                                                                                                                                                                                                                                                                                                                                                                                                 | © 2024 TomTom, © 2024 Microsoft Corporation, © OpenStreetMap |
|                                                                                     | λ                                                                                                                                                                                                                                                                                                                                                                                                                                                                                                                                                                                                                                                                                                                                                                                                                                                                                                                                                                                                                                                                                                                                                                                                                                                                                                                                                                                                                                                                                                                                                                                                                                                                                                                                                                                                                                                                                                                                                                                                                                                                                                                                                                                                                                                                                                                                                                                      |                        |                                                                                                                                                                                                                                                                                                                                                                                                                                                                                                                                                                                                                                                                                                                                                                                                                                                                                                                                                                                                                                                                                                                                                                                                                                                                                                                                                                                                                                                                                                                                                                                                                                                                                                                                                                                                                                                                                                                                                                                                                                                                                                                                |                                                              |