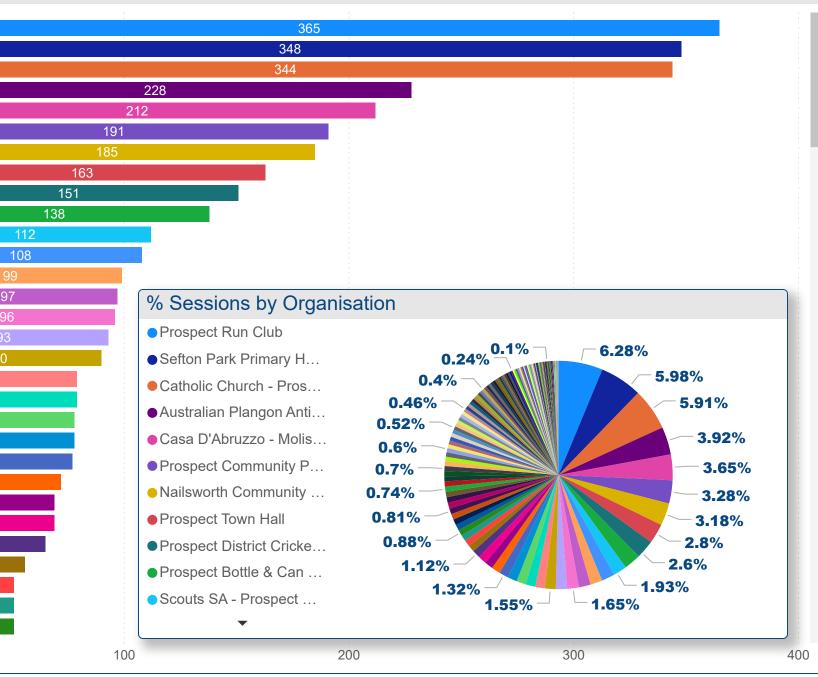

| FY 2023-2024                                                                        | Prospect Council - Orga                                                                                                                                                                                                                                                                                                                                                                                                                                                                                                                                                                                                                                                                                                                                                                                                                                                                                                                                                                                                                                                                                                                                                                                                                                                                                                                                                                                                                                                                                                                                                                                                                                                                                                                                                                                                                                                                                                                                                                                                                                                                                                                                                                                                                                                                                                                                                                | anisation Count by Pri | mary Category                                                                                                                                                                                                                                                                                                                                                                                                                                                                                                                                                                                                                                                                                                                                                                                                                                                                                                                                                                                                                                                                                                                                                                                                                                                                                                                                                                                                                                                                                                                                                                                                                                                                                                                                                                                                                                                                                                                                                                                                                                                                                                                  | Total No. of Sessions                                        |
|-------------------------------------------------------------------------------------|----------------------------------------------------------------------------------------------------------------------------------------------------------------------------------------------------------------------------------------------------------------------------------------------------------------------------------------------------------------------------------------------------------------------------------------------------------------------------------------------------------------------------------------------------------------------------------------------------------------------------------------------------------------------------------------------------------------------------------------------------------------------------------------------------------------------------------------------------------------------------------------------------------------------------------------------------------------------------------------------------------------------------------------------------------------------------------------------------------------------------------------------------------------------------------------------------------------------------------------------------------------------------------------------------------------------------------------------------------------------------------------------------------------------------------------------------------------------------------------------------------------------------------------------------------------------------------------------------------------------------------------------------------------------------------------------------------------------------------------------------------------------------------------------------------------------------------------------------------------------------------------------------------------------------------------------------------------------------------------------------------------------------------------------------------------------------------------------------------------------------------------------------------------------------------------------------------------------------------------------------------------------------------------------------------------------------------------------------------------------------------------|------------------------|--------------------------------------------------------------------------------------------------------------------------------------------------------------------------------------------------------------------------------------------------------------------------------------------------------------------------------------------------------------------------------------------------------------------------------------------------------------------------------------------------------------------------------------------------------------------------------------------------------------------------------------------------------------------------------------------------------------------------------------------------------------------------------------------------------------------------------------------------------------------------------------------------------------------------------------------------------------------------------------------------------------------------------------------------------------------------------------------------------------------------------------------------------------------------------------------------------------------------------------------------------------------------------------------------------------------------------------------------------------------------------------------------------------------------------------------------------------------------------------------------------------------------------------------------------------------------------------------------------------------------------------------------------------------------------------------------------------------------------------------------------------------------------------------------------------------------------------------------------------------------------------------------------------------------------------------------------------------------------------------------------------------------------------------------------------------------------------------------------------------------------|--------------------------------------------------------------|
| Primary_Category, Organisation                                                      | (FY 2023-2024)                                                                                                                                                                                                                                                                                                                                                                                                                                                                                                                                                                                                                                                                                                                                                                                                                                                                                                                                                                                                                                                                                                                                                                                                                                                                                                                                                                                                                                                                                                                                                                                                                                                                                                                                                                                                                                                                                                                                                                                                                                                                                                                                                                                                                                                                                                                                                                         |                        | , , ,                                                                                                                                                                                                                                                                                                                                                                                                                                                                                                                                                                                                                                                                                                                                                                                                                                                                                                                                                                                                                                                                                                                                                                                                                                                                                                                                                                                                                                                                                                                                                                                                                                                                                                                                                                                                                                                                                                                                                                                                                                                                                                                          |                                                              |
| $\checkmark$ $\Box$ Communication & Information                                     |                                                                                                                                                                                                                                                                                                                                                                                                                                                                                                                                                                                                                                                                                                                                                                                                                                                                                                                                                                                                                                                                                                                                                                                                                                                                                                                                                                                                                                                                                                                                                                                                                                                                                                                                                                                                                                                                                                                                                                                                                                                                                                                                                                                                                                                                                                                                                                                        | :                      | : : _ : _                                                                                                                                                                                                                                                                                                                                                                                                                                                                                                                                                                                                                                                                                                                                                                                                                                                                                                                                                                                                                                                                                                                                                                                                                                                                                                                                                                                                                                                                                                                                                                                                                                                                                                                                                                                                                                                                                                                                                                                                                                                                                                                      |                                                              |
| $\sim$ $\Box$ Accommodation                                                         | Recreation<br>Community Organisa…                                                                                                                                                                                                                                                                                                                                                                                                                                                                                                                                                                                                                                                                                                                                                                                                                                                                                                                                                                                                                                                                                                                                                                                                                                                                                                                                                                                                                                                                                                                                                                                                                                                                                                                                                                                                                                                                                                                                                                                                                                                                                                                                                                                                                                                                                                                                                      | 36<br>16               |                                                                                                                                                                                                                                                                                                                                                                                                                                                                                                                                                                                                                                                                                                                                                                                                                                                                                                                                                                                                                                                                                                                                                                                                                                                                                                                                                                                                                                                                                                                                                                                                                                                                                                                                                                                                                                                                                                                                                                                                                                                                                                                                | 5816                                                         |
| $\checkmark$ $\Box$ Animals, Birds                                                  | Religions & Philosop                                                                                                                                                                                                                                                                                                                                                                                                                                                                                                                                                                                                                                                                                                                                                                                                                                                                                                                                                                                                                                                                                                                                                                                                                                                                                                                                                                                                                                                                                                                                                                                                                                                                                                                                                                                                                                                                                                                                                                                                                                                                                                                                                                                                                                                                                                                                                                   | 15                     |                                                                                                                                                                                                                                                                                                                                                                                                                                                                                                                                                                                                                                                                                                                                                                                                                                                                                                                                                                                                                                                                                                                                                                                                                                                                                                                                                                                                                                                                                                                                                                                                                                                                                                                                                                                                                                                                                                                                                                                                                                                                                                                                |                                                              |
| $\sim$ $\Box$ Citizenship, Nationality                                              | Health & Disability 1 Personal & Family S… 11                                                                                                                                                                                                                                                                                                                                                                                                                                                                                                                                                                                                                                                                                                                                                                                                                                                                                                                                                                                                                                                                                                                                                                                                                                                                                                                                                                                                                                                                                                                                                                                                                                                                                                                                                                                                                                                                                                                                                                                                                                                                                                                                                                                                                                                                                                                                          | 4                      |                                                                                                                                                                                                                                                                                                                                                                                                                                                                                                                                                                                                                                                                                                                                                                                                                                                                                                                                                                                                                                                                                                                                                                                                                                                                                                                                                                                                                                                                                                                                                                                                                                                                                                                                                                                                                                                                                                                                                                                                                                                                                                                                | Total Na. of Lloora                                          |
| $\sim$ $\Box$ Closed                                                                | Education 9                                                                                                                                                                                                                                                                                                                                                                                                                                                                                                                                                                                                                                                                                                                                                                                                                                                                                                                                                                                                                                                                                                                                                                                                                                                                                                                                                                                                                                                                                                                                                                                                                                                                                                                                                                                                                                                                                                                                                                                                                                                                                                                                                                                                                                                                                                                                                                            |                        |                                                                                                                                                                                                                                                                                                                                                                                                                                                                                                                                                                                                                                                                                                                                                                                                                                                                                                                                                                                                                                                                                                                                                                                                                                                                                                                                                                                                                                                                                                                                                                                                                                                                                                                                                                                                                                                                                                                                                                                                                                                                                                                                | Total No. of Users                                           |
| $\sim$ $\Box$ Communication & Information                                           | Environment & Herita 8<br>Accommodation 7                                                                                                                                                                                                                                                                                                                                                                                                                                                                                                                                                                                                                                                                                                                                                                                                                                                                                                                                                                                                                                                                                                                                                                                                                                                                                                                                                                                                                                                                                                                                                                                                                                                                                                                                                                                                                                                                                                                                                                                                                                                                                                                                                                                                                                                                                                                                              |                        |                                                                                                                                                                                                                                                                                                                                                                                                                                                                                                                                                                                                                                                                                                                                                                                                                                                                                                                                                                                                                                                                                                                                                                                                                                                                                                                                                                                                                                                                                                                                                                                                                                                                                                                                                                                                                                                                                                                                                                                                                                                                                                                                |                                                              |
| $\sim$ $\Box$ Community Organisation & De                                           | Communication & Inf 7                                                                                                                                                                                                                                                                                                                                                                                                                                                                                                                                                                                                                                                                                                                                                                                                                                                                                                                                                                                                                                                                                                                                                                                                                                                                                                                                                                                                                                                                                                                                                                                                                                                                                                                                                                                                                                                                                                                                                                                                                                                                                                                                                                                                                                                                                                                                                                  |                        |                                                                                                                                                                                                                                                                                                                                                                                                                                                                                                                                                                                                                                                                                                                                                                                                                                                                                                                                                                                                                                                                                                                                                                                                                                                                                                                                                                                                                                                                                                                                                                                                                                                                                                                                                                                                                                                                                                                                                                                                                                                                                                                                | 5218                                                         |
| $\sim$ $\Box$ Education                                                             | Citizenship, Nationality 3                                                                                                                                                                                                                                                                                                                                                                                                                                                                                                                                                                                                                                                                                                                                                                                                                                                                                                                                                                                                                                                                                                                                                                                                                                                                                                                                                                                                                                                                                                                                                                                                                                                                                                                                                                                                                                                                                                                                                                                                                                                                                                                                                                                                                                                                                                                                                             | 10 00                  |                                                                                                                                                                                                                                                                                                                                                                                                                                                                                                                                                                                                                                                                                                                                                                                                                                                                                                                                                                                                                                                                                                                                                                                                                                                                                                                                                                                                                                                                                                                                                                                                                                                                                                                                                                                                                                                                                                                                                                                                                                                                                                                                | 0210                                                         |
|                                                                                     | <u> </u>                                                                                                                                                                                                                                                                                                                                                                                                                                                                                                                                                                                                                                                                                                                                                                                                                                                                                                                                                                                                                                                                                                                                                                                                                                                                                                                                                                                                                                                                                                                                                                                                                                                                                                                                                                                                                                                                                                                                                                                                                                                                                                                                                                                                                                                                                                                                                                               | 10 20                  | 30 40                                                                                                                                                                                                                                                                                                                                                                                                                                                                                                                                                                                                                                                                                                                                                                                                                                                                                                                                                                                                                                                                                                                                                                                                                                                                                                                                                                                                                                                                                                                                                                                                                                                                                                                                                                                                                                                                                                                                                                                                                                                                                                                          |                                                              |
| Organisation Name                                                                   | % Sessions by Organisation                                                                                                                                                                                                                                                                                                                                                                                                                                                                                                                                                                                                                                                                                                                                                                                                                                                                                                                                                                                                                                                                                                                                                                                                                                                                                                                                                                                                                                                                                                                                                                                                                                                                                                                                                                                                                                                                                                                                                                                                                                                                                                                                                                                                                                                                                                                                                             | n                      | Geo Map - Pros                                                                                                                                                                                                                                                                                                                                                                                                                                                                                                                                                                                                                                                                                                                                                                                                                                                                                                                                                                                                                                                                                                                                                                                                                                                                                                                                                                                                                                                                                                                                                                                                                                                                                                                                                                                                                                                                                                                                                                                                                                                                                                                 | pect                                                         |
| Vinnies - Prospect                                                                  | Organisation Name                                                                                                                                                                                                                                                                                                                                                                                                                                                                                                                                                                                                                                                                                                                                                                                                                                                                                                                                                                                                                                                                                                                                                                                                                                                                                                                                                                                                                                                                                                                                                                                                                                                                                                                                                                                                                                                                                                                                                                                                                                                                                                                                                                                                                                                                                                                                                                      |                        | KILBU                                                                                                                                                                                                                                                                                                                                                                                                                                                                                                                                                                                                                                                                                                                                                                                                                                                                                                                                                                                                                                                                                                                                                                                                                                                                                                                                                                                                                                                                                                                                                                                                                                                                                                                                                                                                                                                                                                                                                                                                                                                                                                                          | Enfield                                                      |
| VIEW Club - Prospect                                                                | Prospect Run Club                                                                                                                                                                                                                                                                                                                                                                                                                                                                                                                                                                                                                                                                                                                                                                                                                                                                                                                                                                                                                                                                                                                                                                                                                                                                                                                                                                                                                                                                                                                                                                                                                                                                                                                                                                                                                                                                                                                                                                                                                                                                                                                                                                                                                                                                                                                                                                      |                        | 뭐 않고 된다                                                                                                                                                                                                                                                                                                                                                                                                                                                                                                                                                                                                                                                                                                                                                                                                                                                                                                                                                                                                                                                                                                                                                                                                                                                                                                                                                                                                                                                                                                                                                                                                                                                                                                                                                                                                                                                                                                                                                                                                                                                                                                                        |                                                              |
| Uniting Communities Allied Health                                                   | Sefton Park Pri…                                                                                                                                                                                                                                                                                                                                                                                                                                                                                                                                                                                                                                                                                                                                                                                                                                                                                                                                                                                                                                                                                                                                                                                                                                                                                                                                                                                                                                                                                                                                                                                                                                                                                                                                                                                                                                                                                                                                                                                                                                                                                                                                                                                                                                                                                                                                                                       |                        | ALL MATER                                                                                                                                                                                                                                                                                                                                                                                                                                                                                                                                                                                                                                                                                                                                                                                                                                                                                                                                                                                                                                                                                                                                                                                                                                                                                                                                                                                                                                                                                                                                                                                                                                                                                                                                                                                                                                                                                                                                                                                                                                                                                                                      | Collins St GREENACRES                                        |
| Services                                                                            | • Catholic Church 0.24%                                                                                                                                                                                                                                                                                                                                                                                                                                                                                                                                                                                                                                                                                                                                                                                                                                                                                                                                                                                                                                                                                                                                                                                                                                                                                                                                                                                                                                                                                                                                                                                                                                                                                                                                                                                                                                                                                                                                                                                                                                                                                                                                                                                                                                                                                                                                                                | 0.1%6.28%              | Chill                                                                                                                                                                                                                                                                                                                                                                                                                                                                                                                                                                                                                                                                                                                                                                                                                                                                                                                                                                                                                                                                                                                                                                                                                                                                                                                                                                                                                                                                                                                                                                                                                                                                                                                                                                                                                                                                                                                                                                                                                                                                                                                          | OREENACRES                                                   |
| Taoist Tai Chi Society of Australia -                                               | • Australian Plang… 0.38% - 0.43% - 0.43% - 0.43% - 0.43% - 0.43% - 0.43% - 0.43% - 0.43% - 0.43% - 0.43% - 0.43% - 0.43% - 0.43% - 0.43% - 0.43% - 0.43% - 0.43% - 0.43% - 0.43% - 0.43% - 0.43% - 0.43% - 0.43\% - 0.43\% - 0.43\% - 0.43\% - 0.43\% - 0.43\% - 0.43\% - 0.43\% - 0.43\% - 0.43\% - 0.43\% - 0.43\% - 0.43\% - 0.43\% - 0.43\% - 0.43\% - 0.43\% - 0.43\% - 0.43\% - 0.43\% - 0.43\% - 0.43\% - 0.43\% - 0.43\% - 0.43\% - 0.43\% - 0.43\% - 0.43\% - 0.43\% - 0.43\% - 0.43\% - 0.43\% - 0.43\% - 0.43\% - 0.43\% - 0.43\% - 0.43\% - 0.43\% - 0.43\% - 0.43\% - 0.43\% - 0.43\% - 0.43\% - 0.43\% - 0.43\% - 0.43\% - 0.43\% - 0.43\% - 0.43\% - 0.43\% - 0.43\% - 0.43\% - 0.43\% - 0.43\% - 0.43\% - 0.43\% - 0.43\% - 0.43\% - 0.43\% - 0.43\% - 0.43\% - 0.43\% - 0.43\% - 0.43\% - 0.43\% - 0.43\% - 0.43\% - 0.43\% - 0.43\% - 0.43\% - 0.43\% - 0.43\% - 0.43\% - 0.43\% - 0.43\% - 0.43\% - 0.43\% - 0.43\% - 0.43\% - 0.43\% - 0.43\% - 0.43\% - 0.43\% - 0.43\% - 0.43\% - 0.43\% - 0.43\% - 0.43\% - 0.43\% - 0.43\% - 0.43\% - 0.43\% - 0.43\% - 0.43\% - 0.43\% - 0.43\% - 0.43\% - 0.43\% - 0.43\% - 0.43\% - 0.43\% - 0.43\% - 0.4\% - 0.43\% - 0.4\% - 0.4\% - 0.4\% - 0.4\% - 0.4\% - 0.4\% - 0.4\% - 0.4\% - 0.4\% - 0.4\% - 0.4\% - 0.4\% - 0.4\% - 0.4\% - 0.4\% - 0.4\% - 0.4\% - 0.4\% - 0.4\% - 0.4\% - 0.4\% - 0.4\% - 0.4\% - 0.4\% - 0.4\% - 0.4\% - 0.4\% - 0.4\% - 0.4\% - 0.4\% - 0.4\% - 0.4\% - 0.4\% - 0.4\% - 0.4\% - 0.4\% - 0.4\% - 0.4\% - 0.4\% - 0.4\% - 0.4\% - 0.4\% - 0.4\% - 0.4\% - 0.4\% - 0.4\% - 0.4\% - 0.4\% - 0.4\% - 0.4\% - 0.4\% - 0.4\% - 0.4\% - 0.4\% - 0.4\% - 0.4\% - 0.4\% - 0.4\% - 0.4\% - 0.4\% - 0.4\% - 0.4\% - 0.4\% - 0.4\% - 0.4\% - 0.4\% - 0.4\% - 0.4\% - 0.4\% - 0.4\% - 0.4\% - 0.4\% - 0.4\% - 0.4\% - 0.4\% - 0.4\% - 0.4\% - 0.4\% - 0.4\% - 0.4\% - 0.4\% - 0.4\% - 0.4\% - 0.4\% - 0.4\% - 0.4\% - 0.4\% - 0.4\% - 0.4\% - 0.4\% - 0.4\% - 0.4\% - 0.4\% - 0.4\% - 0.4\% - 0.4\% - 0.4\% - 0.4\% - 0.4\% - 0.4\% - 0.4\% - 0.4\% - 0.4\% - 0.4\% - 0.4\% - 0.4\% - 0.4\% - 0.4\% - 0.4\% - 0.4\% - 0.4\% - 0.4\% - 0.4\% - 0.4\% - 0.4\% - 0.4\% - 0.4\% - 0.4\% - 0.4\% - 0.4\% - 0.4\% - 0.4\% - 0.4\% - 0.4\% - 0.4\% - 0.4\% - 0.4\% - 0.4\% - 0.4\% - 0.4\% - 0.4\% - 0.4\% - 0.4\% - 0.4\% - 0.4\% - 0.4\% - 0.4\% - 0.4\% - 0.4\% - 0.4\% - 0.4\% - 0.4\% - 0.4\% - 0.4\% - 0.4 |                        |                                                                                                                                                                                                                                                                                                                                                                                                                                                                                                                                                                                                                                                                                                                                                                                                                                                                                                                                                                                                                                                                                                                                                                                                                                                                                                                                                                                                                                                                                                                                                                                                                                                                                                                                                                                                                                                                                                                                                                                                                                                                                                                                | Regency Rd A17                                               |
| Prospect                                                                            | • Casa D'Abruzzo 0.48%                                                                                                                                                                                                                                                                                                                                                                                                                                                                                                                                                                                                                                                                                                                                                                                                                                                                                                                                                                                                                                                                                                                                                                                                                                                                                                                                                                                                                                                                                                                                                                                                                                                                                                                                                                                                                                                                                                                                                                                                                                                                                                                                                                                                                                                                                                                                                                 | - 5.91%                |                                                                                                                                                                                                                                                                                                                                                                                                                                                                                                                                                                                                                                                                                                                                                                                                                                                                                                                                                                                                                                                                                                                                                                                                                                                                                                                                                                                                                                                                                                                                                                                                                                                                                                                                                                                                                                                                                                                                                                                                                                                                                                                                | MANNINGHAM                                                   |
| Taoist Tai Chi Society of Australia                                                 | Prospect Comm 0.53%                                                                                                                                                                                                                                                                                                                                                                                                                                                                                                                                                                                                                                                                                                                                                                                                                                                                                                                                                                                                                                                                                                                                                                                                                                                                                                                                                                                                                                                                                                                                                                                                                                                                                                                                                                                                                                                                                                                                                                                                                                                                                                                                                                                                                                                                                                                                                                    |                        |                                                                                                                                                                                                                                                                                                                                                                                                                                                                                                                                                                                                                                                                                                                                                                                                                                                                                                                                                                                                                                                                                                                                                                                                                                                                                                                                                                                                                                                                                                                                                                                                                                                                                                                                                                                                                                                                                                                                                                                                                                                                                                                                |                                                              |
| Strength For Life - Prospect                                                        | Nailsworth Com                                                                                                                                                                                                                                                                                                                                                                                                                                                                                                                                                                                                                                                                                                                                                                                                                                                                                                                                                                                                                                                                                                                                                                                                                                                                                                                                                                                                                                                                                                                                                                                                                                                                                                                                                                                                                                                                                                                                                                                                                                                                                                                                                                                                                                                                                                                                                                         |                        | Pym St-                                                                                                                                                                                                                                                                                                                                                                                                                                                                                                                                                                                                                                                                                                                                                                                                                                                                                                                                                                                                                                                                                                                                                                                                                                                                                                                                                                                                                                                                                                                                                                                                                                                                                                                                                                                                                                                                                                                                                                                                                                                                                                                        | Prospect                                                     |
| St Vincent de Paul Society Family Centre                                            | 0.7                                                                                                                                                                                                                                                                                                                                                                                                                                                                                                                                                                                                                                                                                                                                                                                                                                                                                                                                                                                                                                                                                                                                                                                                                                                                                                                                                                                                                                                                                                                                                                                                                                                                                                                                                                                                                                                                                                                                                                                                                                                                                                                                                                                                                                                                                                                                                                                    | 3.2                    | s Rd                                                                                                                                                                                                                                                                                                                                                                                                                                                                                                                                                                                                                                                                                                                                                                                                                                                                                                                                                                                                                                                                                                                                                                                                                                                                                                                                                                                                                                                                                                                                                                                                                                                                                                                                                                                                                                                                                                                                                                                                                                                                                                                           | SWORTH CON VALE PARK                                         |
| - Prospect<br>St Philip's Pro School Kindergarten Inc.                              | Prospect Town 0.81%     Description 0.83%                                                                                                                                                                                                                                                                                                                                                                                                                                                                                                                                                                                                                                                                                                                                                                                                                                                                                                                                                                                                                                                                                                                                                                                                                                                                                                                                                                                                                                                                                                                                                                                                                                                                                                                                                                                                                                                                                                                                                                                                                                                                                                                                                                                                                                                                                                                                              | -3.18%                 |                                                                                                                                                                                                                                                                                                                                                                                                                                                                                                                                                                                                                                                                                                                                                                                                                                                                                                                                                                                                                                                                                                                                                                                                                                                                                                                                                                                                                                                                                                                                                                                                                                                                                                                                                                                                                                                                                                                                                                                                                                                                                                                                |                                                              |
| St Philip's Pre-School Kindergarten Inc.<br>St Philip's Anglican Church - Broadview |                                                                                                                                                                                                                                                                                                                                                                                                                                                                                                                                                                                                                                                                                                                                                                                                                                                                                                                                                                                                                                                                                                                                                                                                                                                                                                                                                                                                                                                                                                                                                                                                                                                                                                                                                                                                                                                                                                                                                                                                                                                                                                                                                                                                                                                                                                                                                                                        | -2.8%                  | RENOWN PARK                                                                                                                                                                                                                                                                                                                                                                                                                                                                                                                                                                                                                                                                                                                                                                                                                                                                                                                                                                                                                                                                                                                                                                                                                                                                                                                                                                                                                                                                                                                                                                                                                                                                                                                                                                                                                                                                                                                                                                                                                                                                                                                    | WALKERVILLE                                                  |
| St John Ambulance Australia SA Inc                                                  | Prospect Bottle … 1.19% —                                                                                                                                                                                                                                                                                                                                                                                                                                                                                                                                                                                                                                                                                                                                                                                                                                                                                                                                                                                                                                                                                                                                                                                                                                                                                                                                                                                                                                                                                                                                                                                                                                                                                                                                                                                                                                                                                                                                                                                                                                                                                                                                                                                                                                                                                                                                                              | 2.6%                   | Hawker                                                                                                                                                                                                                                                                                                                                                                                                                                                                                                                                                                                                                                                                                                                                                                                                                                                                                                                                                                                                                                                                                                                                                                                                                                                                                                                                                                                                                                                                                                                                                                                                                                                                                                                                                                                                                                                                                                                                                                                                                                                                                                                         |                                                              |
| Training - Prospect                                                                 | • Scouts SA - Pro 1.32% -                                                                                                                                                                                                                                                                                                                                                                                                                                                                                                                                                                                                                                                                                                                                                                                                                                                                                                                                                                                                                                                                                                                                                                                                                                                                                                                                                                                                                                                                                                                                                                                                                                                                                                                                                                                                                                                                                                                                                                                                                                                                                                                                                                                                                                                                                                                                                              | 1.55% — 1.65%          | BROMPTON                                                                                                                                                                                                                                                                                                                                                                                                                                                                                                                                                                                                                                                                                                                                                                                                                                                                                                                                                                                                                                                                                                                                                                                                                                                                                                                                                                                                                                                                                                                                                                                                                                                                                                                                                                                                                                                                                                                                                                                                                                                                                                                       | THORNGATE A10 Payl                                           |
| St John Ambulance Australia SA Inc                                                  | Prospect Comm                                                                                                                                                                                                                                                                                                                                                                                                                                                                                                                                                                                                                                                                                                                                                                                                                                                                                                                                                                                                                                                                                                                                                                                                                                                                                                                                                                                                                                                                                                                                                                                                                                                                                                                                                                                                                                                                                                                                                                                                                                                                                                                                                                                                                                                                                                                                                                          |                        | The second secon |                                                              |
| Prospect                                                                            | Royal Antidiluvia…                                                                                                                                                                                                                                                                                                                                                                                                                                                                                                                                                                                                                                                                                                                                                                                                                                                                                                                                                                                                                                                                                                                                                                                                                                                                                                                                                                                                                                                                                                                                                                                                                                                                                                                                                                                                                                                                                                                                                                                                                                                                                                                                                                                                                                                                                                                                                                     |                        | M2 Str 23th                                                                                                                                                                                                                                                                                                                                                                                                                                                                                                                                                                                                                                                                                                                                                                                                                                                                                                                                                                                                                                                                                                                                                                                                                                                                                                                                                                                                                                                                                                                                                                                                                                                                                                                                                                                                                                                                                                                                                                                                                                                                                                                    | ST PETERS                                                    |
| Total                                                                               | • •                                                                                                                                                                                                                                                                                                                                                                                                                                                                                                                                                                                                                                                                                                                                                                                                                                                                                                                                                                                                                                                                                                                                                                                                                                                                                                                                                                                                                                                                                                                                                                                                                                                                                                                                                                                                                                                                                                                                                                                                                                                                                                                                                                                                                                                                                                                                                                                    |                        | Microsoft Bing                                                                                                                                                                                                                                                                                                                                                                                                                                                                                                                                                                                                                                                                                                                                                                                                                                                                                                                                                                                                                                                                                                                                                                                                                                                                                                                                                                                                                                                                                                                                                                                                                                                                                                                                                                                                                                                                                                                                                                                                                                                                                                                 | © 2024 TomTom, © 2024 Microsoft Corporation, © OpenStreetMap |
|                                                                                     | λ                                                                                                                                                                                                                                                                                                                                                                                                                                                                                                                                                                                                                                                                                                                                                                                                                                                                                                                                                                                                                                                                                                                                                                                                                                                                                                                                                                                                                                                                                                                                                                                                                                                                                                                                                                                                                                                                                                                                                                                                                                                                                                                                                                                                                                                                                                                                                                                      |                        |                                                                                                                                                                                                                                                                                                                                                                                                                                                                                                                                                                                                                                                                                                                                                                                                                                                                                                                                                                                                                                                                                                                                                                                                                                                                                                                                                                                                                                                                                                                                                                                                                                                                                                                                                                                                                                                                                                                                                                                                                                                                                                                                |                                                              |